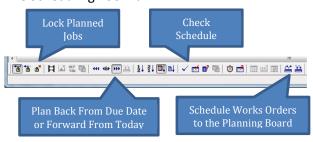

chine groups.
- Full installation, configuration and support provided by Sage Experts Red Business Systems.
- View Full Range of Sage Manufacturing applications



## **Other Key Features Include**

- ✓ Removes machine conflicts and overloads
- **✓** See machine utilisation reports
- ✓ Plan resources and resource groups to work different shift patterns
- ✓ Enter Machine Breakdowns and Planned Maintenance.
- ✓ Operations removed from the planning board as completed.







# How to Configure and Use The Sage 50 Graphical Planner.



Create Machine and Machine Groups within Sage Manufacturing Controller.



## Operational hours can be detailed for each Work Centre



#### View Scheduled Jobs



# Add the Operations to the Sage Manufacturing Bills of Materials.



## The Scheduling Tool Bar



#### View Secondary Resource Requirements



Upgrade to other solution in the Preactor range including the <u>Sage Assembler Controller</u>. Additional functionality includes;

- ✓ Peg Purchase Orders and Stock Items to Operation against the Bill of Material.
- ✓ Plan on Dual Constraints e.g. Workstations and Labour.

For further information or a demonstration please contact Red Business Systems <a href="https://www.redbusinesssystems.com">www.redbusinesssystems.com</a> . Tel 01242 516885.