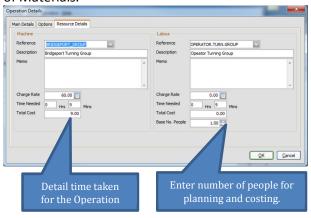

Lists for Workstations and machine groups.
- Full installation, configuration and support provided by Sage Experts Red Business Systems.
- View Full Range of Sage Manufacturing applications



## **Other Key Features Include**

- ✓ Removes machine conflicts and overloads
- **✓** See machine utilisation reports
- ✓ Plan resources and resource groups to work different shift patterns
- ✓ Enter Machine Breakdowns and Planned Maintenance.
- ✓ Operations removed from the planning board as completed.







# How to Configure and Use The Sage 50 Graphical Planner.



Create Machine and Machine Groups within Sage Manufacturing Controller.



## Operational hours can be detailed for each Work Centre



#### View Scheduled Jobs



# Add the Operations to the Sage Manufacturing Bills of Materials.



## The Scheduling Tool Bar



#### View Secondary Resource Requirements



Upgrade to other solution in the Preactor range including the <u>Sage Assembler Controller</u>. Additional functionality includes;

- ✓ Peg Purchase Orders and Stock Items to Operation against the Bill of Material.
- ✓ Plan on Dual Constraints e.g. Workstations and Labour.

For further information or a demonstration please contact Red Business Systems <a href="https://www.redbusinesssystems.com">www.redbusinesssystems.com</a> . Tel 01242 516885.