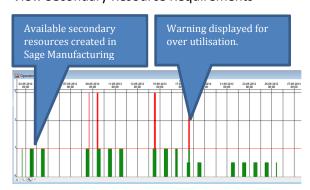

#### View Secondary Resource Requirements

Upgrade to other solution in the Preactor range including the <u>Sage Assembler Controller</u>. Additional functionality includes;

- ✓ Peg Purchase Orders and Stock Items to Operation against the Bill of Material.
- ✓ Plan on Dual Constraints e.g. Workstations and Labour.