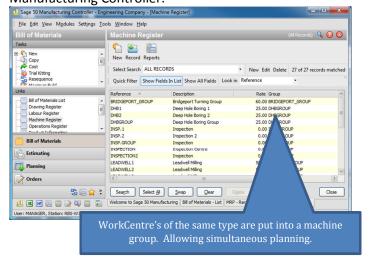

# How to Configure and Use The Sage 50 Graphical Planner.

Create Machine and Machine Groups within Sage Manufacturing Controller.