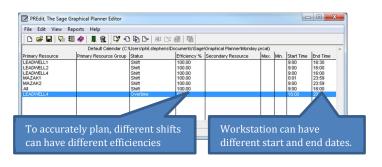

oftware
- Plan with Infinite or Finite Resources
- View Machine Utilisation Charts
- Print Work To Lists for Workstations and machine groups.
- Full installation, configuration and support provided by Sage Experts Red Business Systems.
- View Full Range of Sage Manufacturing applications



## **Other Key Features Include**

- ✓ Removes machine conflicts and overloads
- **✓** See machine utilisation reports
- ✓ Plan resources and resource groups to work different shift patterns
- ✓ Enter Machine Breakdowns and Planned Maintenance.
- ✓ Operations removed from the planning board as completed.







# How to Configure and Use The Sage 50 Graphical Planner.



Create Machine and Machine Groups within Sage Manufacturing Controller.



## Operational hours can be detailed for each Work Centre



#### View Scheduled Jobs



# Add the Operations to the Sage Manufacturing Bills of Materials.



## The Scheduling Tool Bar



#### View Secondary Resource Requirements



Upgrade to other solution in the Preactor range including the <u>Sage Assembler Controller</u>. Additional functionality includes;

- ✓ Peg Purchase Orders and Stock Items to Operation against the Bill of Material.
- ✓ Plan on Dual Constraints e.g. Workstations and Labour.

For further information or a demonstration please contact Red Business Systems <a href="https://www.redbusinesssystems.com">www.redbusinesssystems.com</a> . Tel 01242 516885.