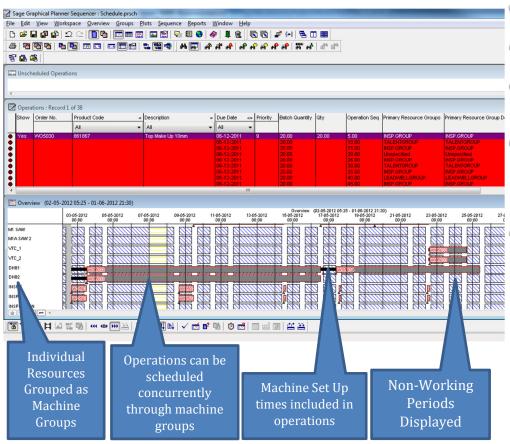

# Sage 50 Manufacturing

Advanced Production Scheduling (APS) using the Sage 50 Graphical Planner written by Preactor.



Included with Sage 50 Manufacturing is the Graphical Planner a powerful planning tool written by <u>Preactor International</u>. This application links seamlessly with <u>Sage Manufacturing</u> to provide an easy to use Graphical Planning tool.

**Contact** Red Business Systems for a demonstration



- Graphical Planner powered by 'Preactor'.
  Market leader for planning and scheduling software
- Plan with Infinite or Finite Resources
- View Machine Utilisation Charts
- Print Work To Lists for Workstations and machine groups.
- Full installation, configuration and support provided by Sage Experts Red Business Systems.
- View Full Range of Sage Manufacturing applications



## **Other Key Features Include**

- ✓ Removes machine conflicts and overloads
- **✓** See machine utilisation reports
- ✓ Plan resources and resource groups to work different shift patterns
- ✓ Enter Machine Breakdowns and Planned Maintenance.
- ✓ Operations removed from the planning board as completed.







# How to Configure and Use The Sage 50 Graphical Planner.



Create Machine and Machine Groups within Sag