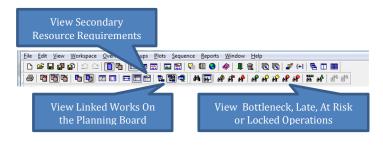

## The Scheduling Tool Bar

#### View Secondary Resource Requirements

Upgrade to other solution in the Preactor range including the <u>Sage Assembler Controller</u>. Additional functionality includes;

- ✓ Peg Purchase Orders and Stock Items to Operation against the Bill of Material.
- ✓ Plan on Dual Constraints e.g. Workstations and Labour.